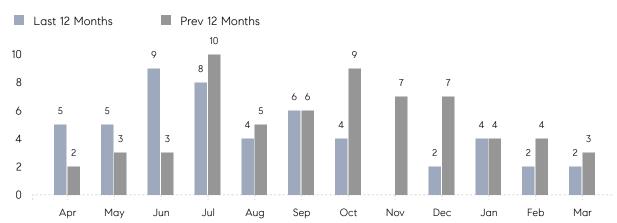

March 2023

# Old Bethpage Market Insights

# Old Bethpage

NASSAU, MARCH 2023

## **Property Statistics**

|               |               | Mar 2023    | Mar 2022    | % Change |  |
|---------------|---------------|-------------|-------------|----------|--|
| Single-Family | # OF SALES    | 2           | 3           | -33.3%   |  |
|               | SALES VOLUME  | \$2,169,280 | \$2,097,500 | 3.4%     |  |
|               | AVERAGE PRICE | \$1,084,640 | \$699,167   | 55.1%    |  |
|               | AVERAGE DOM   | 16          | 39          | -59.0%   |  |

### Monthly Sales



### Monthly Total Sales Volume



# COMPASS



Compass makes no representations or warranties, express or implied, with respect to future market conditions or prices of residential product at the time the subject property or any competitive property is complete and ready for occupancy or with respect to any report, study, finding, recommendation or other information provided by Compass herein. Moreover, no warranty, express or implied, is made or should be assumed regarding the accuracy, adequacy, completeness, legality, reliability, merchantability or fitness for a particular purpose of any information, in part or whole, contained herein. All material is presented with the understanding that Compass shall not be deemed to provide legal, accounting or other professional services. This is