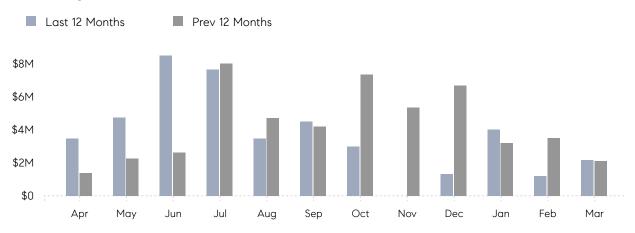

March 2023

# Old Bethpage Market Insights

# Old Bethpage

NASSAU, MARCH 2023

## **Property Statistics**

|               |               | Mar 2023    | Mar 2022    | % Change |  |
|---------------|---------------|-------------|-------------|----------|--|
| Single-Family | # OF SALES    | 2           | 3           | -33.3%   |  |
|               | SALES VOLUME  | \$2,169,280 | \$2,097,500 | 3.4%     |  |
|               | AVERAGE PRICE | \$1,084,640 | \$699,167   | 55.1%    |  |
|               | AVERAGE DOM   | 16          | 39          | -59.0%   |  |

### Monthly Sales



### Monthly Total Sales Volume



# COMPASS



Compass makes no representations or warranties, express or implied, with respect to future market conditions or prices of residential product at the time the subject property or any competitive property is complete and ready for occupancy or with respect to any report, study, finding, recommendation or other information provided by Compass herein. Moreover, no warranty, express or implied, is made or should be assumed regarding the accuracy, adequacy, completeness, legality, reliability, merchantability or fitness for a particular purpose of any information, in part or whole, contained herein. All material is presented with the understanding that Compass shall not be deemed to provide legal, accounting or other professional services. This is not intended to solicit the purch